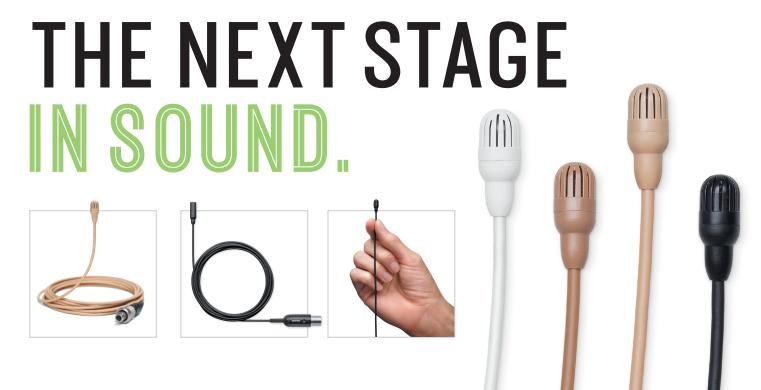

TWINPLEX SUB-MINIATURE OMNIDIRECTIONAL LAVALIERS & HEADSETS

## TWINPLEX™ SUB-MINIATURE OMNIDIRECTIONAL

## LAVALIERS & HEADSETS

SUPERIOR SOUND AND PERFORMANCE FOR THEATER, BROADCAST, FILM, AND CORPORATE AUDIO.

- Dual-diaphragm omnidirectional element design
- Robust low-frequency response and flat, natural high-frequency response
- Unprecedented off-axis consistency for dependable, even performance
- Unmatched specifications and dynamic range delivers low noise floor and high max SPL
- Ultra-reliable cable with redundant grounding for longevity
- Nano-coated frequency caps protects and prevents failure from sweat and moisture
- Comprehensive options and accessories