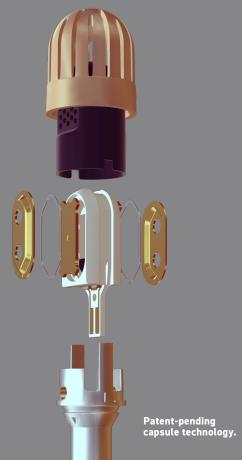

## LAVALIERS & HEADSETS

SUPERIOR SOUND AND PERFORMANCE FOR THEATER, BROADCAST, FILM, AND CORPORATE AUDIO.

- Dual-diaphragm omnidirectional element design
- Robust low-frequency response and flat, natural high-frequency response
- Unprecedented off-axis consistency for dependable, even performance
- Unmatched specifications and dynamic range delivers low noise floor and high max SPL
- Ultra-reliable cable with redundant grounding for longevity
- Nano-coated frequency caps protects and prevents failure from sweat and moisture
- Comprehensive options and accessories